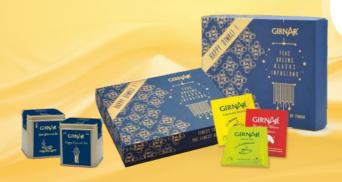

# GIRNAR® | Founder's Collection Presenter

Tea Bags Meant For A Connoisseur In A Sleek, Matte Finished Jet Black Wooden Presenter With Golden Adornments. I 60\*, 80\*, 120\* Tea Bags / Presenter I

# GIRNAR® | Chairman's Collection Presenter

Tea Bags Meant For A Connoisseur In A Deep Brown Royal Vintage Styled Silk Finished Wooden Presenter. I 60\*, 80\*, 120\* Tea Bags / Presenter I

Individually Foil-Wrapped Green Tea Bags, Classic Green Tea Bags, Herbal Infusions And Instant Premix Single Serve Sachets (Hot & Cold), All Neatly Organized In A Classic Black Designer Presenter To Score High On Stewardship. I 65 Units / Presenter I