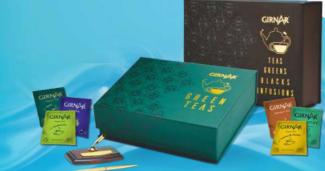

Presenting Our Elegantly Crafted, Matte Finished Kappa Board Presenters With An Exotic Combination Of Green & Black Tea Bags And Herbal Infusions.

I 60\* Tea Bags / Box I (\*10 Tea Bags Of Each Variant)