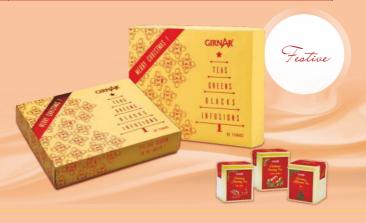

Presenting Seasonal Gourmet Teas With Exotic Flavours In A Matte Finished Golden Tin. I 100 Grams / Tin I

# GIRNAR® Ho Ho Ho... Santa's Choice

Presenting Fine Tea Bags In An Elegantly Crafted, Matte Finished Kappa Board Gift Box To Make It A Merry Christmas. I 60\* Tea Bags / Box I (\*10 Tea Bags Of Each Variant)