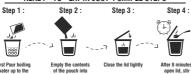

#### **READY - TO - EAT IN JUST 4 SIMPLE STEPS**

ΛR Add plain water up to the indicated line(175ml), Empty contents in the contact Stir Well, place container without the lid in microwave for 2-3 minutes.