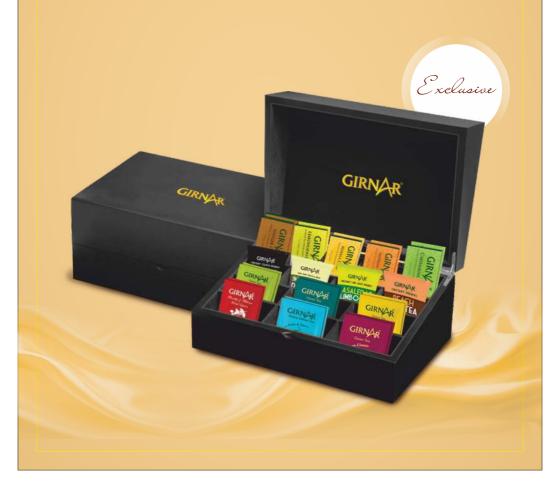

# GIRNAR® | Founder's Collection Presenter

Tea Bags Meant For A Connoisseur In A Sleek, Matte Finished Jet Black Wooden Presenter With Golden Adornments. I 60\*, 80\*, 120\* Tea Bags / Presenter I