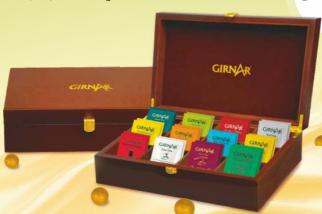

# GIRNAR® | Founder's Collection Presenter

Tea Bags Meant For A Connoisseur In A Sleek, Matte Finished Jet Black Wooden Presenter With Golden Adornments. I 60\*, 80\*, 120\* Tea Bags / Presenter I

# GIRNAR® | Chairman's Collection Presenter

Tea Bags Meant For A Connoisseur In A Deep Brown Royal Vintage Styled Silk Finished Wooden Presenter. I 60\*, 80\*, 120\* Tea Bags / Presenter I

Individually Foil-Wrapped Green Tea Bags, Classic Green Tea Bags, Herbal Infusions And Instant Premix Single Serve Sachets (Hot & Cold), All Neatly Organized In A Classic Black Designer Presenter To Score High On Stewardship. I 65 Units / Presenter I